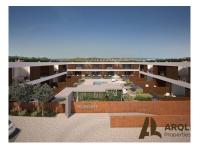

## Apartment T2 - Burgau, Lagos, for sale

Area (m²)

The condominium Burgau Sea Gardens consists of 32 apartments, each with 2 bedrooms, one of which is en suite. The first-floor apartments have a balcony and a private roof terrace. The ground floor units have large balconies and private gardens with direct access to the pool. In both cases, there is the option of installing private jacuzzis.

With ample green spaces and elements related to nature, the Burgau Sea Gardens condominium

Thomas Caminho

911762970 2

info@arqlizproperties.pt

T +351 911 762 970 2 · E info@arqlizproperties.pt Estrada da Kadoc, Cerca da Areia, Edifício Liz, Boliqueime **AMI 19529** 

<sup>1</sup> (Call to national fixed network) | <sup>2</sup> (Call to national mobile network)

BSG1THR Reference

Scan the QR code to view the property

was designed to provide you with peaceful moments and a unique quality of life. In addition to the gardens that surround it, the condominium also offers two swimming pools, one of which is for children, so you can enjoy the enviable Algarve climate and a gym to exercise your mind and body.