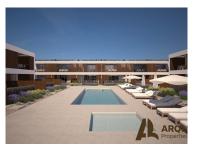

## Apartment T2 - Burgau, Lagos, for sale

Area (m²)

The condominium Burgau Sea Gardens consists of 32 apartments, each with 2 bedrooms, one of which is en suite. The first-floor apartments have a balcony and a private roof terrace. The ground floor units have large balconies and private gardens with direct access to the pool. In both cases, there is the option of installing private jacuzzis.

<sup>1</sup> (Call to national fixed network) | <sup>2</sup> (Call to national mobile network)

BSG1THR Reference

Scan the QR code to view the property

was designed to provide you with peaceful moments and a unique quality of life. In addition to the gardens that surround it, the condominium also offers two swimming pools, one of which is for children, so you can enjoy the enviable Algarve climate and a gym to exercise your mind and body.