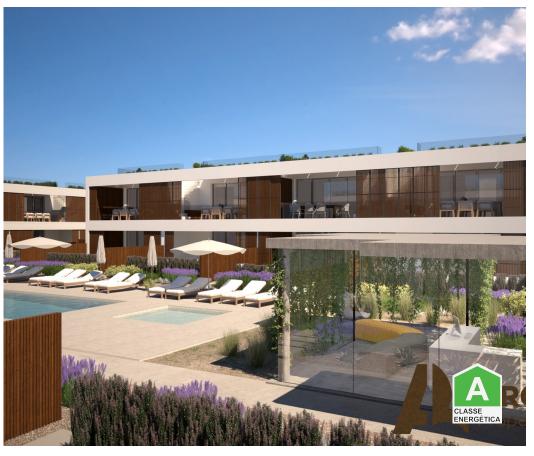

## Apartment T2 - Burgau, Lagos, for sale

Area (m²)

The condominium Burgau Sea Gardens consists of 32 apartments, each with 2 bedrooms, one of which is en suite. The first-floor apartments have a balcony and a private roof terrace. The ground floor units have large balconies and private gardens with direct access to the pool. In both cases, there is the option of installing private jacuzzis.

With ample green spaces and elements related to nature, the Burgau Sea Gardens condominium

Thomas Caminho

911762970 2

info@arqlizproperties.pt

T +351 911 762 970 2 · E info@arqlizproperties.pt Estrada da Kadoc, Cerca da Areia, Edifício Liz, Boliqueime **AMI 19529** 

<sup>1</sup> (Call to national fixed network) | <sup>2</sup> (Call to national mobile network)

BSG1THR Reference

Scan the QR code to view the property

was designed to provide you with peaceful moments and a unique quality of life. In addition to the gardens that surround it, the condominium also offers two swimming pools, one of which is for children, so you can enjoy the enviable Algarve climate and a gym to exercise your mind and body.