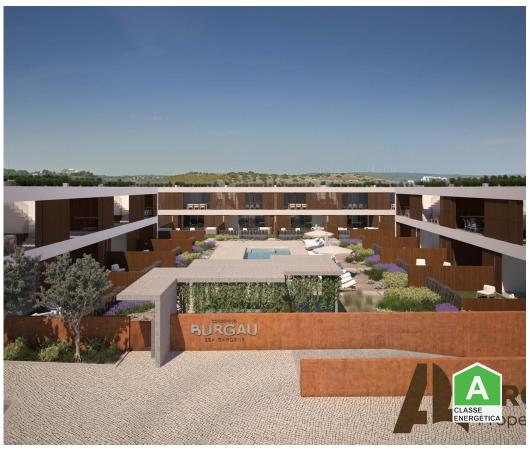

## Apartment T2 - Burgau, Lagos, for sale

Area (m²)

The condominium Burgau Sea Gardens consists of 32 apartments, each with 2 bedrooms, one of which is en suite. The first-floor apartments have a balcony and a private roof terrace. The ground floor units have large balconies and private gardens with direct access to the pool. In both cases, there is the option of installing private jacuzzis.

Each apartment has a parking space and a private storage room in the garage.

Burgau Sea Gardens exclusivity also extends to high quality finishes, which can be adapted to your preferences during the construction phase.

With ample green spaces and elements related to nature, the Burgau Sea Gardens condominium

was designed to provide you with peaceful moments and a unique quality of life. In addition to the gardens that surround it, the condominium also offers two swimming pools, one of which is for children, so you can enjoy the enviable Algarve climate and a gym to exercise your mind and body.

The apartments have generous balconies with shutters, which allow to create an open-air environment, being the ideal space for family leisure and with total privacy.