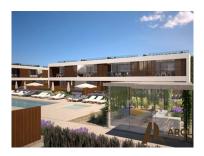

## Apartment T2 - Burgau, Lagos, for sale

Area (m²)

The condominium Burgau Sea Gardens consists of 32 apartments, each with 2 bedrooms, one of which is en suite. The first-floor apartments have a balcony and a private roof terrace. The ground floor units have large balconies and private gardens with direct access to the pool. In both cases, there is the option of installing private jacuzzis.

was designed to provide you with peaceful moments and a unique quality of life. In addition to the gardens that surround it, the condominium also offers two swimming pools, one of which is for children, so you can enjoy the enviable Algarve climate and a gym to exercise your mind and body.

The apartments have generous balconies with shutters, which allow to create an open-air environment, being the ideal space for family leisure and with total privacy.