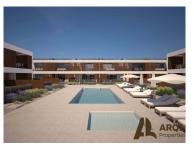

## Apartment T2 - Burgau, Lagos, for sale

Area (m²)

The condominium Burgau Sea Gardens consists of 32 apartments, each with 2 bedrooms, one of which is en suite. The first-floor apartments have a balcony and a private roof terrace. The ground floor units have large balconies and private gardens with direct access to the pool. In both cases, there is the option of installing private jacuzzis.

was designed to provide you with peaceful moments and a unique quality of life. In addition to the gardens that surround it, the condominium also offers two swimming pools, one of which is for children, so you can enjoy the enviable Algarve climate and a gym to exercise your mind and body.